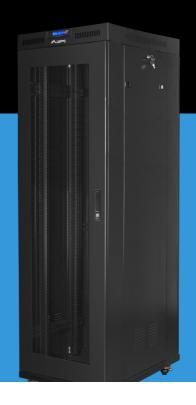

FF01-8842-23BL

## RACK CABINET 19" FREE-STANDING

## **PRODUCT FEATURES:**

- Equipped with LCD panel with thermostat and four fans
- Two vertical cable organizers included

## **PRODUCT SPECIFICATION:**

| Type of cabinet                  | Free standing                                                                                                                                                        |
|----------------------------------|----------------------------------------------------------------------------------------------------------------------------------------------------------------------|
| Size                             | 19",                                                                                                                                                                 |
| ICT height                       | 42 U                                                                                                                                                                 |
| Assembly type                    | Self-assembly                                                                                                                                                        |
| Working depth                    | 600 mm                                                                                                                                                               |
| Front door type                  | Perforation                                                                                                                                                          |
| Rear door type                   | Perforation                                                                                                                                                          |
| Door type                        | Single-leaf                                                                                                                                                          |
| Maximum front door opening angle | 215 °                                                                                                                                                                |
| Maximum static load              | 1 200 kg                                                                                                                                                             |
| Number of vertical rails         | 4                                                                                                                                                                    |
| Thermostat                       | Yes                                                                                                                                                                  |
| LCD panel                        | Yes                                                                                                                                                                  |
| RAL color                        | RAL9004                                                                                                                                                              |
| Weatherproof rating              | IP20                                                                                                                                                                 |
| Front door thickness             | 1,2 mm                                                                                                                                                               |
| Upper & lower panel thickness    | 1,5 mm                                                                                                                                                               |
| Side panel thickness             | 1,2 mm                                                                                                                                                               |
| Mounting rails thickness         | 2 mm                                                                                                                                                                 |
| Frame thickness                  | 1,5 mm                                                                                                                                                               |
| Depth                            | 800 mm                                                                                                                                                               |
| Width                            | 800 mm                                                                                                                                                               |
| Height                           | 2 122 mm                                                                                                                                                             |
| Height without casters           | 2 020 mm                                                                                                                                                             |
| Weight                           | 126 kg                                                                                                                                                               |
| Grounding Details                | Front door, Back door, Frame                                                                                                                                         |
| Included Accessories             | Wheels with brake, Grounding cable, Legs, Ventilation panel (4 fan',s), Vertical cable management panel x2, M6 screws, Thermostat, Front lock, Rear lock, Side locks |