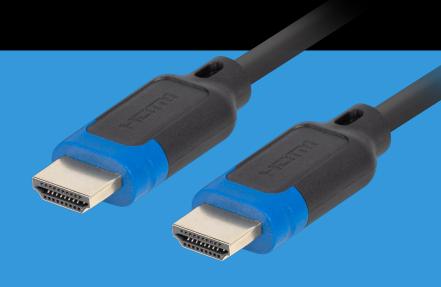

## CA-HDMI-30CC-0018-BK 2.1 HDMI CABLE

## **PRODUCT FEATURES:**

- Maximum supported resolution up to 8K 60Hz
- Supports refresh rate up to 144Hz at 4K resolution
- Ultra High Speed HDMI with Ethernet specification
- Support DSC 1.2 (Display Stream Compression)
- Support for Dolby Atmos via eARC technology (Enchanced Audio Return Channel)
- Support for dynamic HDR technology
- Gold-plated connectors

## **PRODUCT SPECIFICATION:**

| Connectors                | HDMI                        |
|---------------------------|-----------------------------|
| HDMI Version              | 2.1                         |
| Cable length              | 180 cm                      |
| Shielding type            | Double shielding            |
| Max video resolution      | 5120 x 2880, 7680 x 4320 px |
| Chipset                   | No                          |
| Wire material             | Copper Clad Steel (CCS)     |
| Assembly of the connector | Gold-plated                 |
| AWG                       | 30                          |
| Wire braid                | Plastic shield              |
| Angle connector           | No                          |
| Colour                    | Black                       |