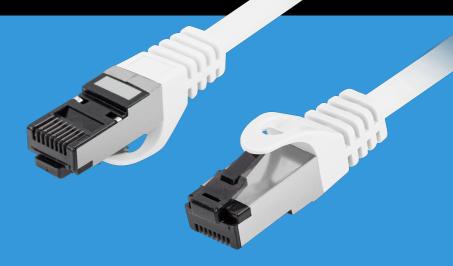

## PCF8-10CU-0150-W PATCH CABLE CAT.8.1

**HD-PE INSULATION** 

## **PRODUCT FEATURES:**

- S/FTP shielding type Aluminium braid on wire and each pair foiled additionally
- The coating is made of low-smoke and Halogen-free materials (LSZH)
- Category compliance confirmed by Fluke tester
- Stranded wires made from pure copper

## **PRODUCT SPECIFICATION:**

| ICT category                | Cat. 8.1        |
|-----------------------------|-----------------|
| Shielding type              | S/FTP           |
| Cable length                | 150 cm          |
| Conductor material          | Copper (CU)     |
| Coating material            | LSZH            |
| AWG                         | 26              |
| Outer diameter              | 6,2 mm          |
| Maximum operating frequency | up to 2 000 MHz |
| Colour                      | White           |