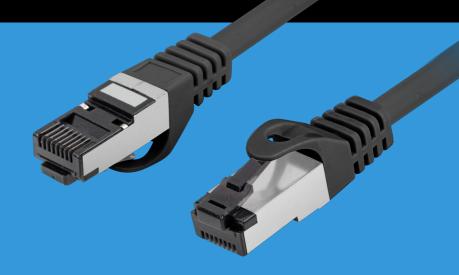

PCF8-10CU-0100-BK
PATCH CABLE
CAT.8.1

- S/FTP shielding type Aluminium braid on wire and each pair foiled additionally
- The coating is made of low-smoke and Halogen-free materials (LSZH)
- Category compliance confirmed by Fluke tester
- Stranded wires made from pure copper

## **PRODUCT SPECIFICATION:**

| ICT category                | Cat. 8.1        |
|-----------------------------|-----------------|
| Shielding type              | S/FTP           |
| Cable length                | 100 cm          |
| Conductor material          | Copper (CU)     |
| Coating material            | LSZH            |
| AWG                         | 26              |
| Outer diameter              | 6,2 mm          |
| Maximum operating frequency | up to 2 000 MHz |
| Colour                      | Black           |