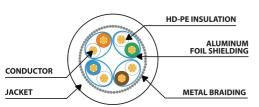

PCF8-10CU-0100-BK
PATCH CABLE
CAT.8.1

- S/FTP shielding type Aluminium braid on wire and each pair foiled additionally
- The coating is made of low-smoke and Halogen-free materials (LSZH)
- Category compliance confirmed by Fluke tester
- Stranded wires made from pure copper

## **PRODUCT SPECIFICATION:**

| ICT category                | Cat. 8.1        |
|-----------------------------|-----------------|
| Shielding type              | S/FTP           |
| Cable length                | 100 cm          |
| Conductor material          | Copper (CU)     |
| Coating material            | LSZH            |
| AWG                         | 26              |
| Outer diameter              | 6,2 mm          |
| Maximum operating frequency | up to 2 000 MHz |
| Colour                      | Black           |